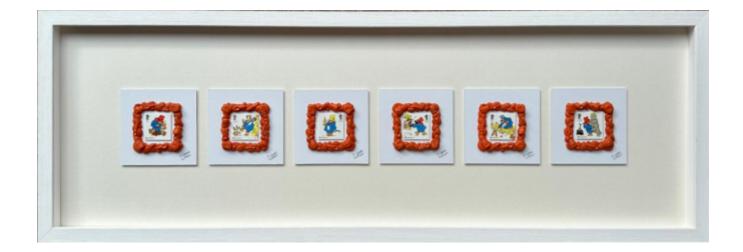

## Baddington (Red) - Framed

Richard Hoffman

£2,295

REF: 2913

Height: 30 cm (11.8") Width: 87 cm (34.3")

## Description

Original Series of 11 (5 Marmalade, 3 Blue & 3 Red).

White Gallery wood frame with museum glass.

After losing his friend QE2, this bear has gone rogue and seeking revenge on those who upset his friend.

## Featuring:

- -Dare to walk in front of my friend?
- -Join your human in heaven and I'll have a new hat?
- -Press pass obtained, time to visit No.10?
- -Torture for dummies, a car battery and a suits dvd?
- -Its magic Camilla?
- -Its time to bury a royal relative but who?

Hand painted with acrylics and inks onto a genuine stamp.

Signed by the Artist.

'Own Art' Option Available - Contact the gallery for further information.