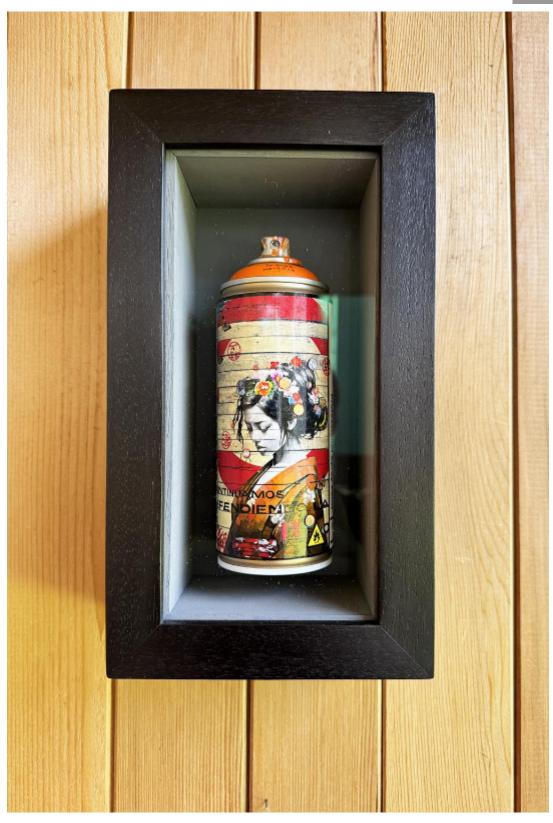

## Golden - Orange Spray Can

Gareth Evans

£395

REF: 3842

Height: 30 cm (11.8") Width: 16 cm (6.3") Depth: 8 cm (3.1")

## Original

In the second series paying tribute to the iconic spray can Evans has applied his Urban Geisha images to standard working cans. He has used each one in his artistic process and in doing so the images take on their own characteristics in colour and spray application. Each is hand embellished with vintage Hanko stamps, metal leaf high lights and gemstones. Finally, the cans are encased in hand made, hand stained, box frames with museum grade glass.