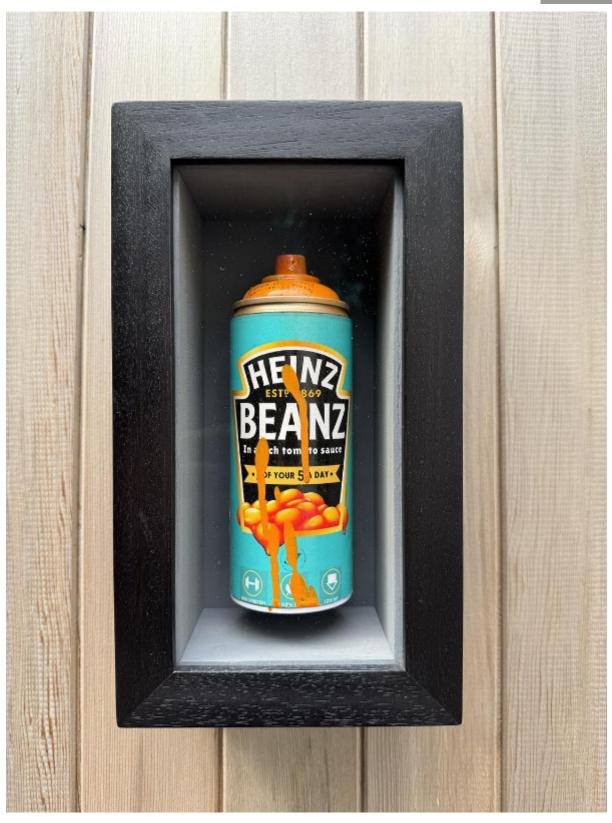

## Heinz Beans - Orange Spray Can

Gareth Evans

£395

REF: 3851

Height: 30 cm (11.8") Width: 16 cm (6.3") Depth: 8 cm (3.1")

## Description

Spray can Brand Series

## Original

The Spray can Brand Series is intended to be a humorous fusion of iconic brands meets iconic object in the spray can. Each can has been used in the artistic process showing signs of that use. Finally, the cans are encased in hand made, hand stained, box frames with museum grade glass.