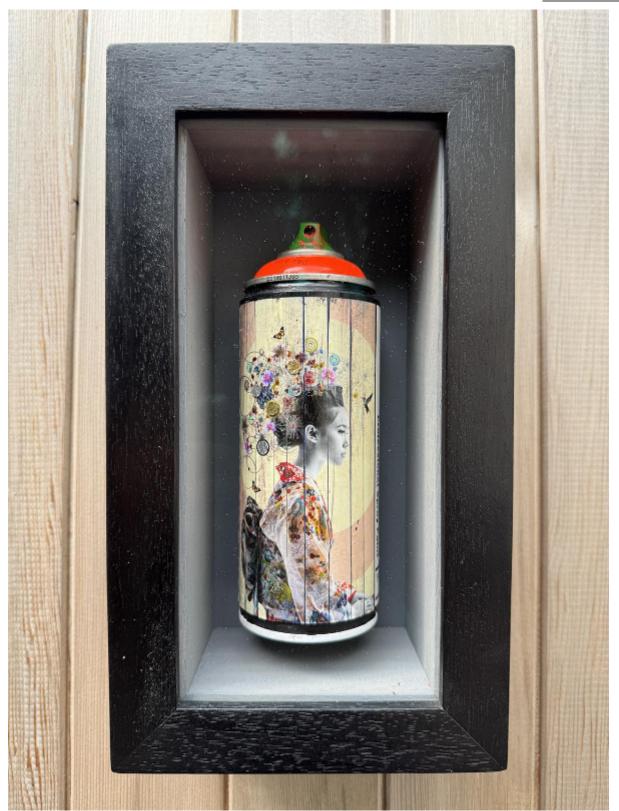

## Silver Rain - Red Spray Can

Gareth Evans

£395

REF: 3845 Height: 30 cm (11.8") Width: 16 cm (6.3") Depth: 8 cm (3.1")

## Description

Spray can Series II

Original

In the second series paying tribute to the iconic spray can Evans has applied his Urban Geisha images to standard working cans. He has used each one in his artistic process and in doing so the images take on their own characteristics in colour and spray application. Each is hand embellished with vintage Hanko stamps, metal leaf high lights and gemstones. Finally, the cans are encased in hand made, hand stained, box frames with museum grade glass.