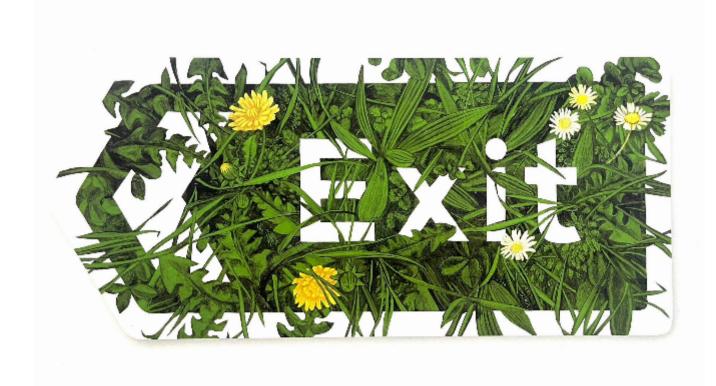

## Description

Conservation Framed with AR70 Glass.

Exit (Dandelion & Ribwort Plantain)

Digital Print.

ED./100

An exit sign from a car-park in Sussex, painted with some of the plants growing in the verge nearby. Though perhaps insignificant to us, road verges have become an important wild habitat. Managing them all for nature would create a huge connected network across the country and increase biodiversity. Are we prepared to change our priorities?