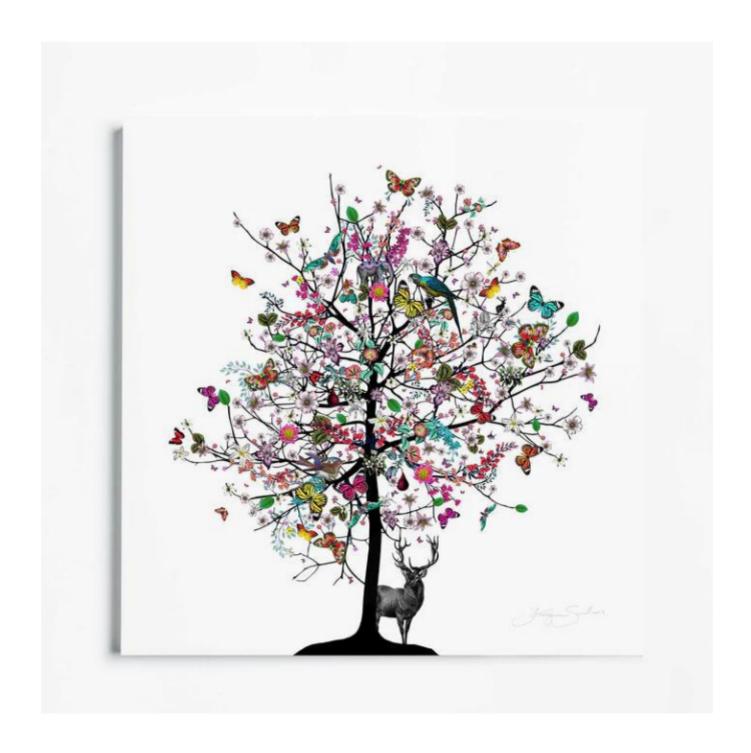

A hero stag stands majestically at the foot of this tree, its canopy burgeoning with vivacity and life. A kaleidoscope of butterflies flit between boughs laden with lavish foliage and exotic fauna, creating a natural movement unperturbed by the air around it. Giant birds sit serenely on tender branches, and whimsical moths, their wings adorned with serpent heads, belie a self-preservation mechanism found throughout nature and reflected here in the array of animals that have gathered from all over the world to preside in this most British of springtime trees.