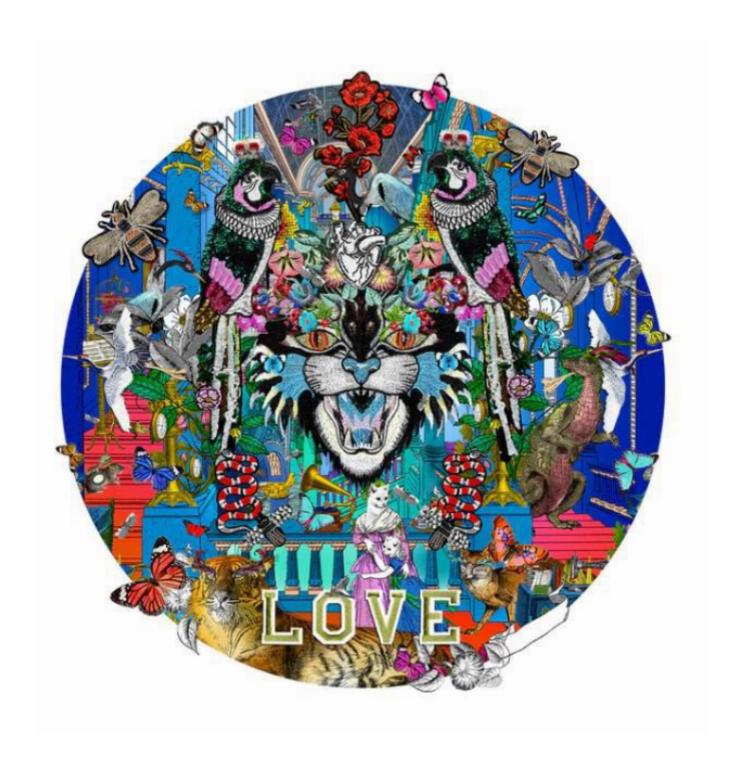

## FRAMING SALE (WAS £645) - Love - Framed

Kristjana S Williams

£500

REF: 1904

Height: 65 cm (25.6") Width: 65 cm (25.6")

## Description

Conservation Framed & Float Mounted with AR70 Glass.

LOVE, one of the world's most powerful idioms, realised in this stunningly unique spherical Limited Edition artwork. A combustible collective of creative energy bubbles and brews within, and explodes in a fiesta of colour and texture. A representation of mankind's primeval power and force that cannot be restricted or contained. A cobalt blue palette reveals the ferocity of love as portrayed by the roaring tigress, framed by a pair of bejewelled parrots.

This artwork forms one of a complementary pair which look stunning when hung together. Complete the pair.

Giclée on Matt Smooth Fine Art Cotton 300 gsm.

ED. /125

Signed by the Artist.

'Own Art' Option Available - Contact the gallery for further information.