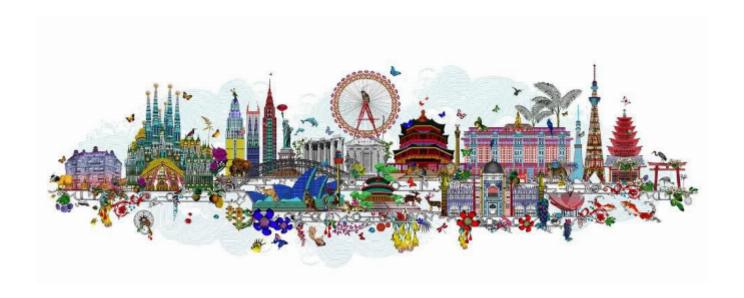

## Description

Conservation Framed with AR70 Glass.

World skyline wall art print based on Kristjana's work for the Rio Olympics in 2016. This very architectural skyline comes to life with iconic buildings from the Olympic cities: Athens, Barcelona, Atlanta, Beijing, Sydney and Rio, and looking forward to Tokyo 2020. Singapore also gets to sneak in, it is where Kristjana would like to see the Olympics held one day.

Growing up in Iceland, where there are very few tall buildings, the impact that big city skyline have on Kristjana was massive. She is truly inspired by the major cities of the word, and working on maps ad city themed artwork like skylines, is a passion of hers.