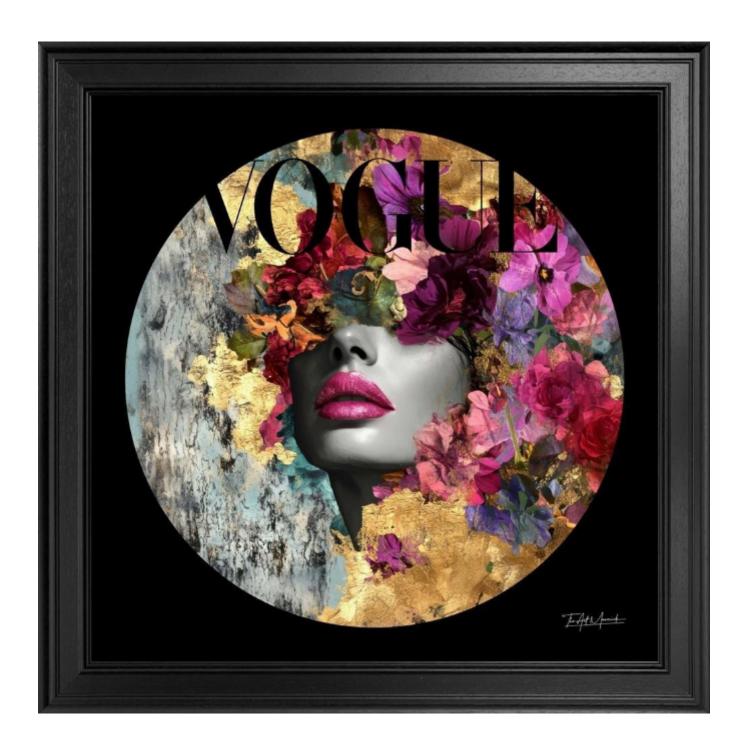

Amara - Framed

The Art Maverick

£1,995

REF: 3522

Height: 95 cm (37.4") Width: 95 cm (37.4")

## Description

The Art Maverick crafts their Gilded Glass artworks with a meticulous and innovative process. Using art glass as the canvas, each piece begins with a reverse screen-printing technique, layering seven vibrant colours alongside a white halftone screen. This creates intricate, translucent pockets within the image. Next, the glass is reverse gilded with delicate water gold leaf, infusing the piece with luminous metallic accents. Finally, the artwork is hand-painted with a rich blackout paint, emphasizing bold contrasts and adding depth. The finished result is a striking blend of metallic brilliance and deep blacks, achieving a captivating interplay of texture, light, and colour.