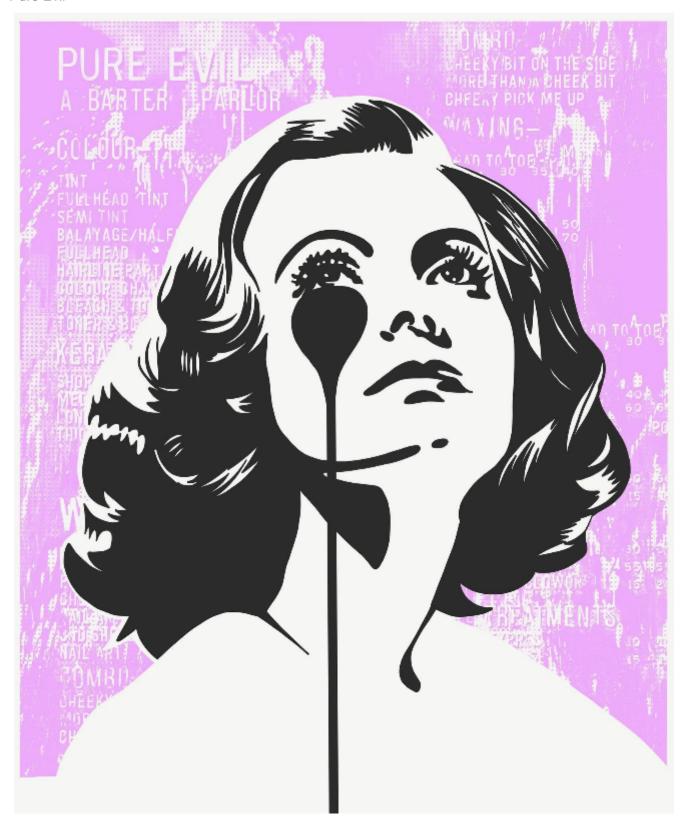

## FRAMING SALE (WAS £345) - GRETA GARBO - 100 ACTRESSES PROJECT - Framed

£300

Pure Evil

info@artofprotestgallery.com 01904 659 008 www.artofprotestgallery.com

REF: 2935

Height: 68 cm (26.8") Width: 58 cm (22.8")

## Description

Conservation Framed with AR70 Glass.

One day I decided to ask an Artificial Intelligence if it could make me a list of 100 actresses for me to draw to add to my 'nightmare series' portraits ..

Screenprint on Hahnemuhle Photo Rag 308gsm.

ED./100

Signed by the Artist.

'Own Art' Option Available - Contact the gallery for further information.

info@artofprotestgallery.com 01904 659 008 www.artofprotestgallery.com