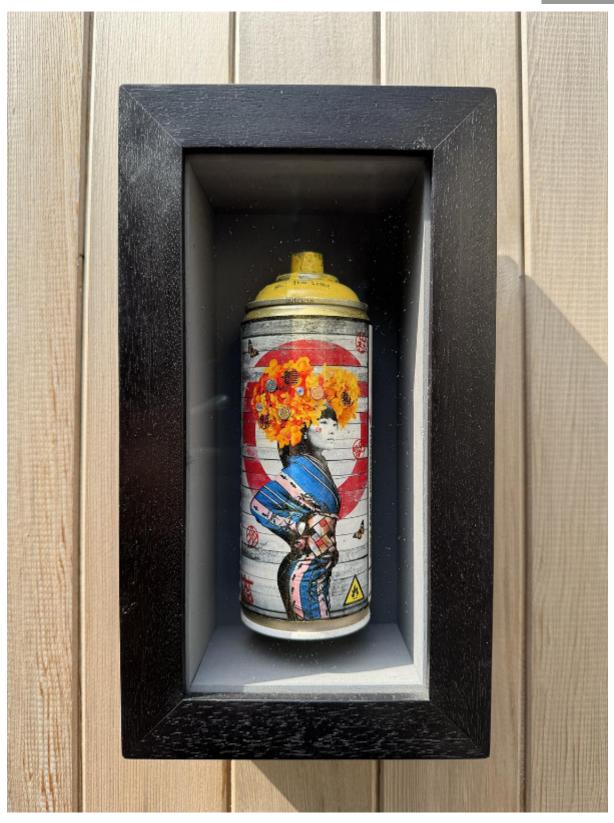

## Original

In the second series paying tribute to the iconic spray can Evans has applied his Urban Geisha images to standard working cans. He has used each one in his artistic process and in doing so the images take on their own characteristics in colour and spray application. Each is hand embellished with vintage Hanko stamps, metal leaf high lights and gemstones. Finally, the cans are encased in hand made, hand stained, box frames with museum grade glass.