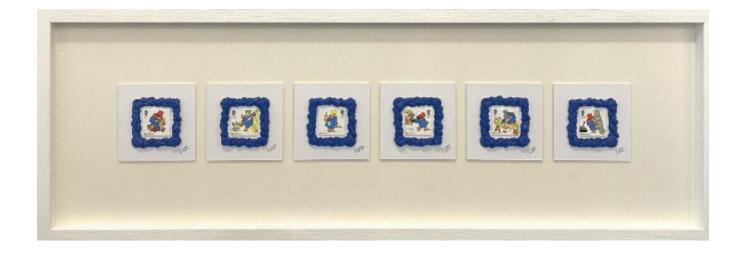

## Baddington (Blue) - Framed

Richard Hoffman

£2,295

REF: 2971

Height: 30 cm (11.8") Width: 87 cm (34.3")

## Description

Original Series of 11 (5 Marmalade, 3 Blue & 3 Red).

White Gallery wood frame with museum glass.

After losing his friend QE2, this bear has gone rogue and seeking revenge on those who upset his friend.

## Featuring:

- -Dare to walk in front of my friend?
- -Join your human in heaven and I'll have a new hat?
- -Press pass obtained, time to visit No.10?
- -Torture for dummies, a car battery and a suits dvd?
- -Its magic Camilla?
- -Its time to bury a royal relative but who?

Hand painted with acrylics and inks onto a genuine stamp.

Signed by the Artist.

'Own Art' Option Available - Contact the gallery for further information.