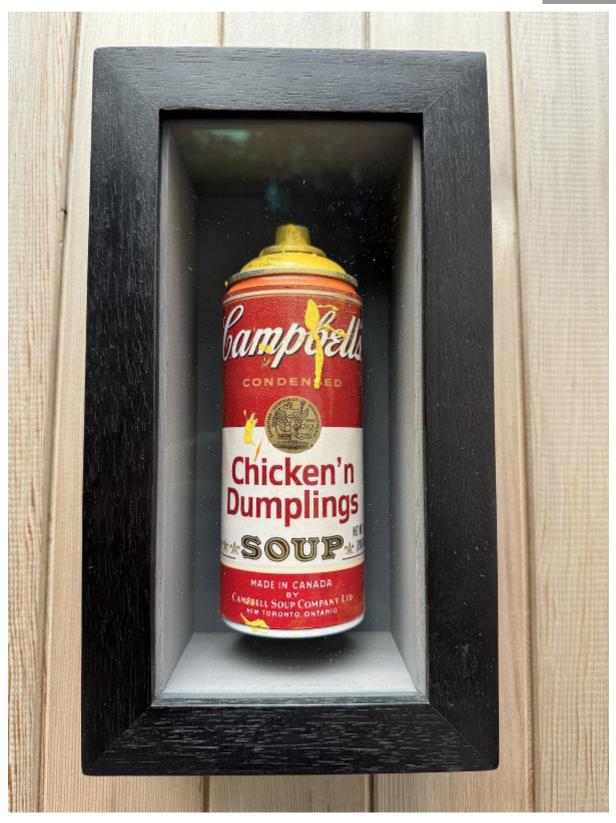

## Chicken & Dumplings - Yellow Spray Can

Gareth Evans

£395

REF: 3849

Height: 30 cm (11.8") Width: 16 cm (6.3") Depth: 8 cm (3.1")

## Description

Spray can Brand Series

## Original

The Spray can Brand Series is intended to be a humorous fusion of iconic brands meets iconic object in the spray can. Each can has been used in the artistic process showing signs of that use. Finally, the cans are encased in hand made, hand stained, box frames with museum grade glass.