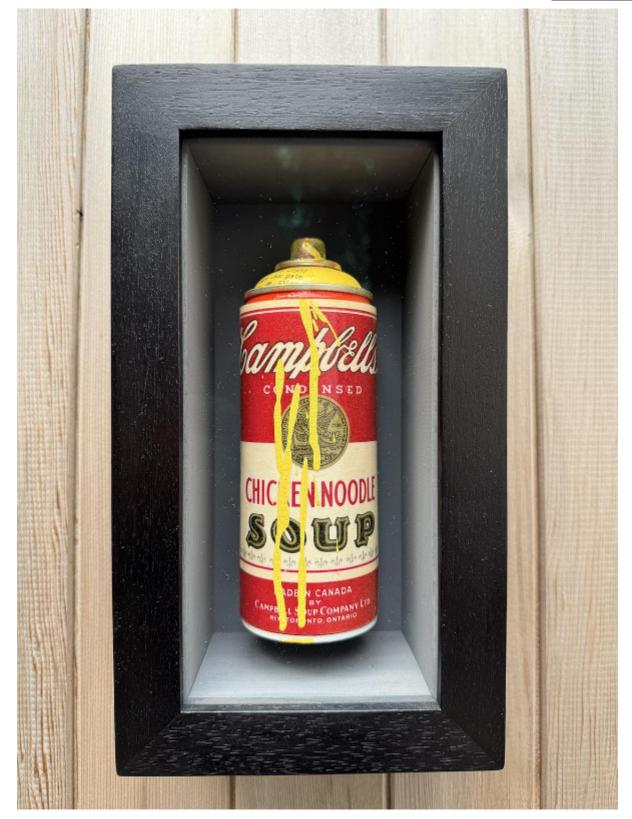

## Chicken & Noodles - Yellow Spray Can

Gareth Evans

Art of Protest Gallery 11 Walmgate, York, YO1 9TX, England info@artofprotestgallery.com 01904 659 008 www.artofprotestgallery.com

£395

REF: 3850 Height: 30 cm (11.8") Width: 16 cm (6.3") Depth: 8 cm (3.1")

## Description

Spray can Brand Series

Original

The Spray can Brand Series is intended to be a humorous fusion of iconic brands meets iconic object in the spray can. Each can has been used in the artistic process showing signs of that use. Finally, the cans are encased in hand made, hand stained, box frames with museum grade glass.