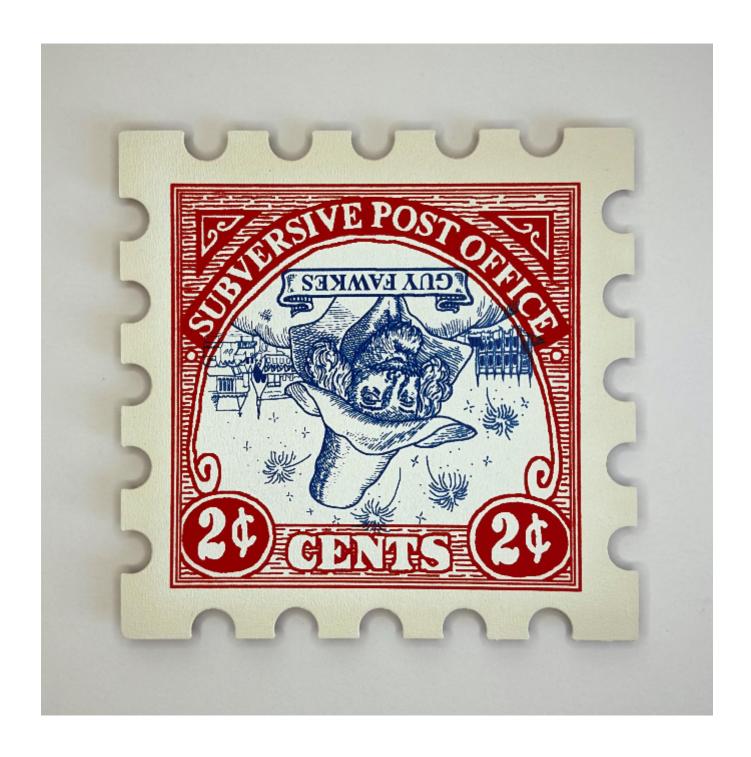

## Inverted Guy Fawkes

Richard Hoffman

£320

REF: 3728

Height: 25 cm (9.8") Width: 25 cm (9.8")

## Description

From the Subversive Post Office comes this striking large-format stamp series, existing outside the Establishment.

Each piece is meticulously hand-cut from aluminium to mimic traditional stamp perforations, casting beautiful shadows. Treated with multiple layers to achieve the look of aged paper, these stamps maintain their durability beyond fragile paper counterparts. Hand-pulled screen printing in bold red, white, and blue completes the design.

Ready to hang (no framing required), and included pads to create depth and form shadows on the wall for extra impact.

Edition: Limited to 100, including special rarities and ultra-rare intentional errors.

Inverted Variants: A nod to the amazing Inverted Jenny Stamp within the 100 Edition. Includes double hangers so can also be hung both ways.

Signed by the Artist.

'Own Art' Option Available - Contact the gallery for further information.