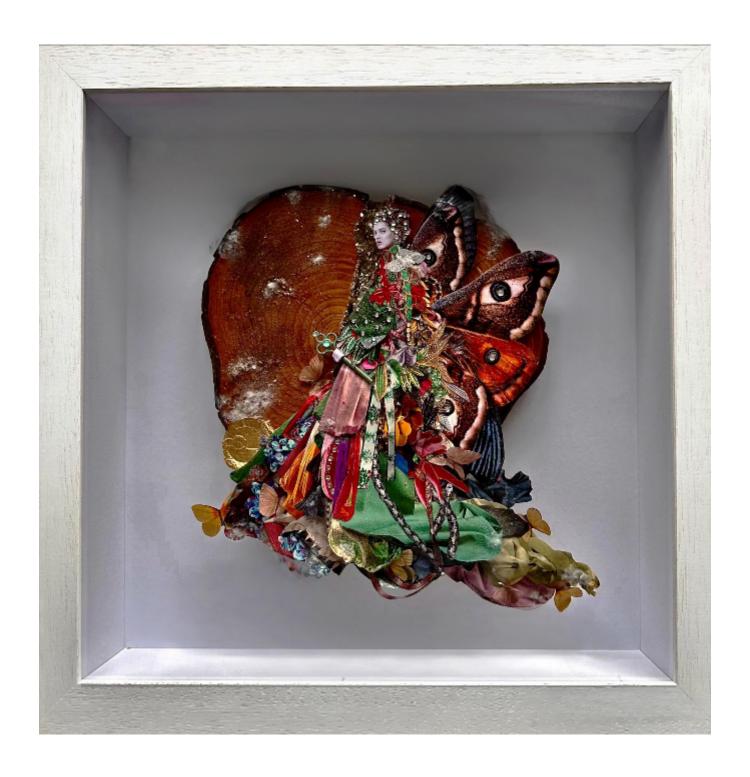

Magical Key - Framed

Danic Lago

£650

REF: 3226

Height: 44 cm (17.3") Width: 43 cm (16.9") Depth: 9 cm (3.5")

## Original

This piece is part of the Ethereal Portals Collection.

This mixed media piece was done slowly, in its time. New materials and textures were tested, and time stopped to observe every detail of its complex construction. This little fairy is fierce and strong willed. She has a magical key to an enchanted new world. She will protect the viewer from darkness. She whispers her blessed thoughts and you feel safety and comfort around her.

Materials: recycled cardboard, paper, bark tree, raw crystals, crystals, metal key, diamond dust, gold leaf, sand, acrylic paint and varnish.

Signed by the Artist.

'Own Art' Option Available - Contact the gallery for further information.