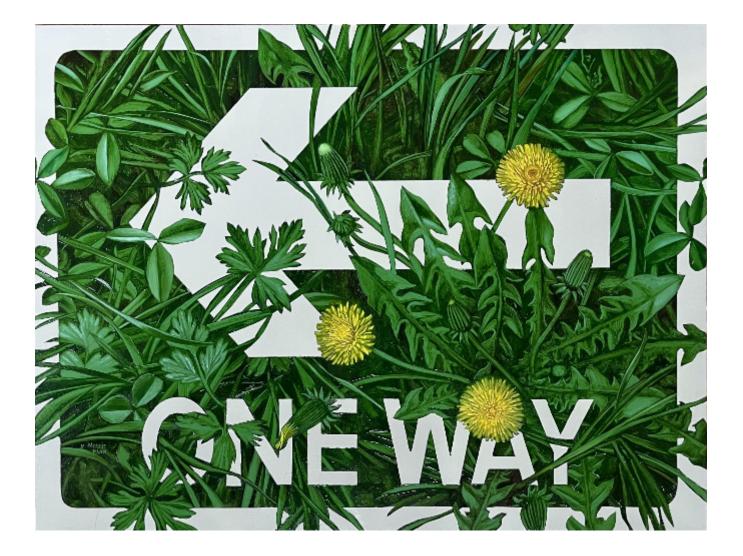

One Way (Dandelion, Clover & Buttercup Leaf) Nessie Ramm

£1,200

Art of Protest Gallery 11 Walmgate, York, YO1 9TX, England info@artofprotestgallery.com 01904 659 008 www.artofprotestgallery.com REF: 3809 Height: 30 cm (11.8") Width: 40 cm (15.7")

## Description

Original.

Oil and enamel paint on aluminium.

This sign is a 1:1 recreation of one found in a small industrial estate in my village in Sussex (at What3Words location ///costume.spenders.stencil). It is painted with some of the plants found growing in the verge there.