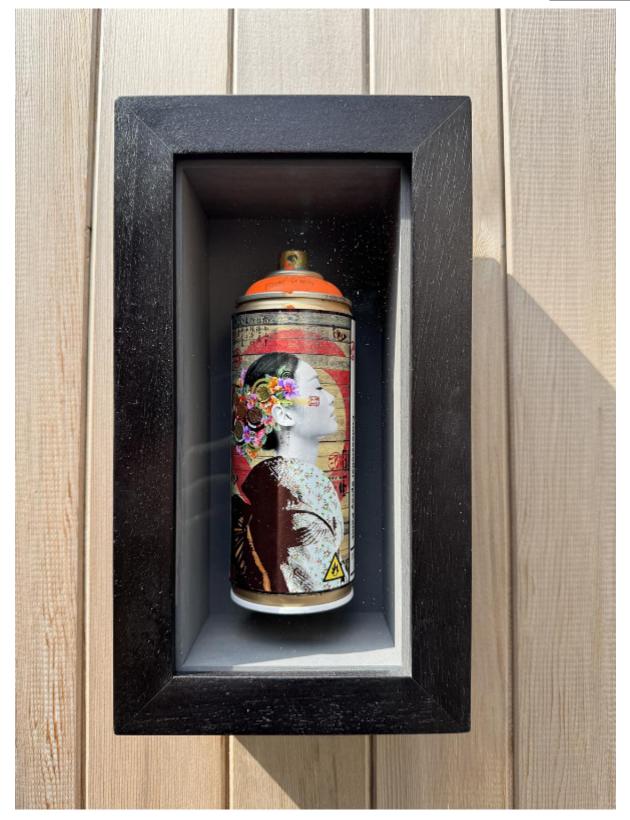

## Patience - Orange Spray Can

Gareth Evans

£395

REF: 3844 Height: 30 cm (11.8") Width: 16 cm (6.3") Depth: 8 cm (3.1")

## Description

Spray can Series II

Original

In the second series paying tribute to the iconic spray can Evans has applied his Urban Geisha images to standard working cans. He has used each one in his artistic process and in doing so the images take on their own characteristics in colour and spray application. Each is hand embellished with vintage Hanko stamps, metal leaf high lights and gemstones. Finally, the cans are encased in hand made, hand stained, box frames with museum grade glass.