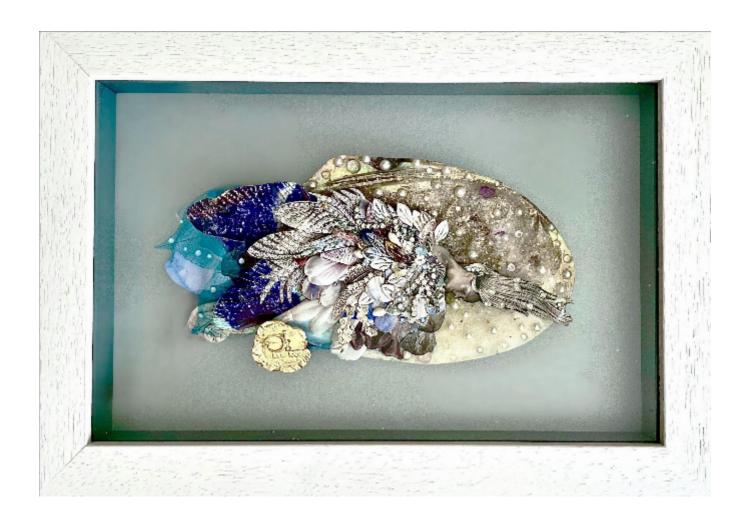

Pearl - Framed

Danic Lago

£500

REF: 3225

Height: 34 cm (13.4") Width: 24 cm (9.4")

Depth: 5 cm (2")

## Original

This piece is part of the Ethereal Portals Collection.

Tired after a long day's mischief, this little fairy lays down for some rest. Little bubbles, crystals and pearls embraces her sleeping figure, and her delicate wings flutter against the sea shell she curls up on. Soon she will awaken again to flit through the wind, misplacing things and hiding in the blooms of flowers - tinkling with laughter. But we catch this moment of complete rest, peace for a little while. This piece is part of the Ethereal Portals Collection.

Materials: sea shell, crystals, diamond dust, bubbles, amethyst, silver embellishments, fabric petals, skeleton leaf, cardboard, paper, gold embellishments, acrylic paint and varnish.

Signed by the Artist.