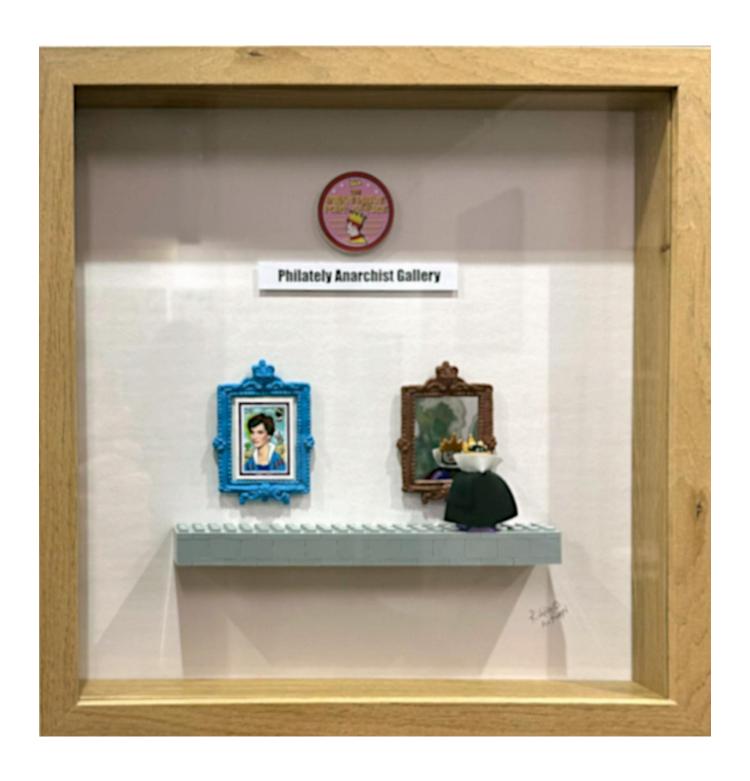

## Philately Anarchist Gallery - Wicked Queen - Framed Richard Hoffman

£550

REF: 3253

Height: 32.5 cm (12.8") Width: 32.5 cm (12.8")

## Description

Original Series.

A story ended early?

The Wicked Queen lego character is reflecting/or not, after viewing their Diana amended portrait. Recommended once a year, on an anniversary of buyers choosing, frame is undone and figure is moved in position! Also note the poison apples!

Handpainted with acrylics and inks on genuine stamps, with handcast bespoke painted tiny frame and mixed media

Standard frame with standard glass.

Signed by the Artist.

'Own Art' Option Available - Contact the gallery for further information.