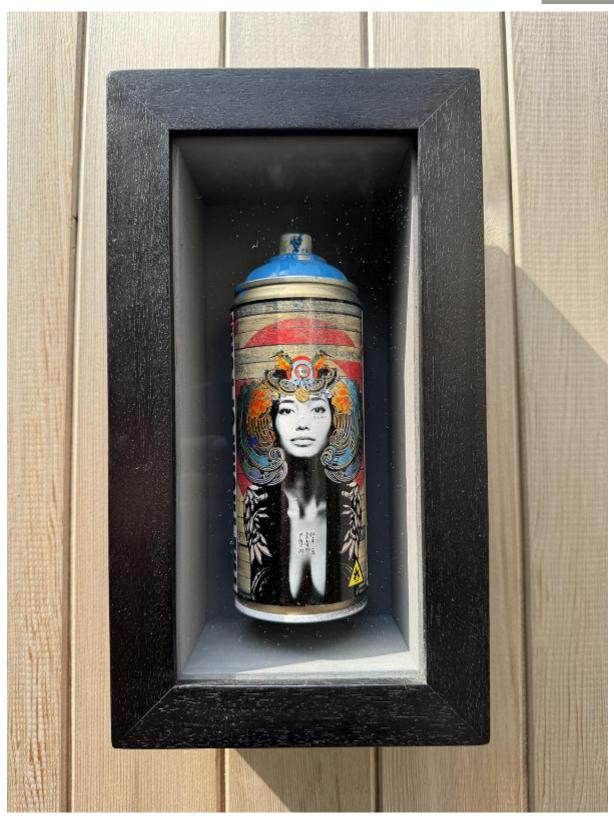

## Original

In the second series paying tribute to the iconic spray can Evans has applied his Urban Geisha images to standard working cans. He has used each one in his artistic process and in doing so the images take on their own characteristics in colour and spray application. Each is hand embellished with vintage Hanko stamps, metal leaf high lights and gemstones. Finally, the cans are encased in hand made, hand stained, box frames with museum grade glass.