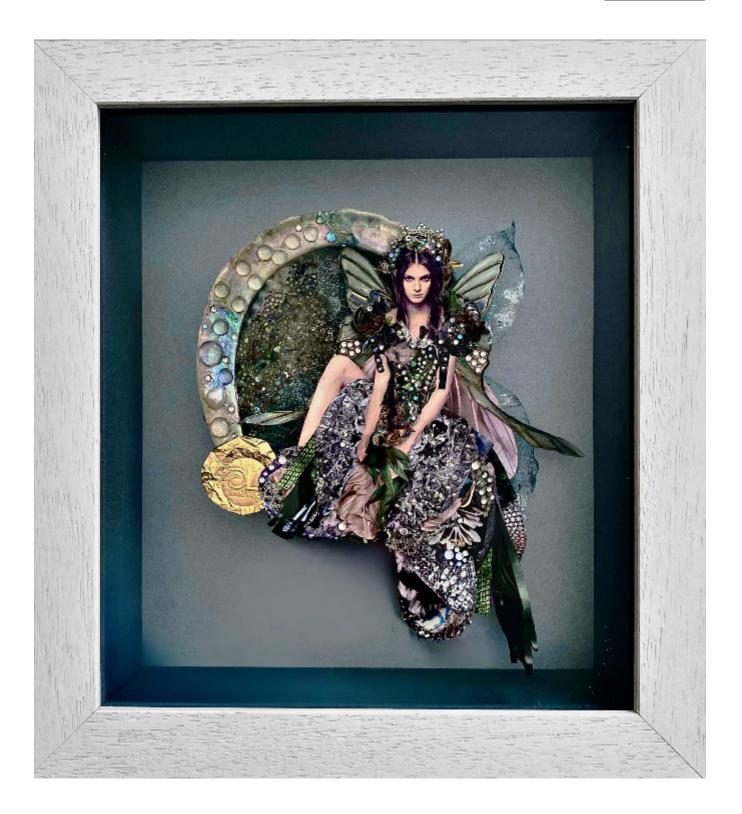

## Description

Original

This piece is part of the Ethereal Portals Collection.

As her direct gaze falls upon her onlookers and whispers her little secrets, this tenacious fairy establishes her power whilst spreading courage and strength onto her viewers. Watch as she perches onto an icy shell and awaits her next adventure.

Materials: abalone sea shell, crystals, diamond dust, bubbles, baroque pearl, silver embellishments, silver wax, threads, skeleton leaf, cardboard, paper, acrylic paint and varnish.

Signed by the Artist.