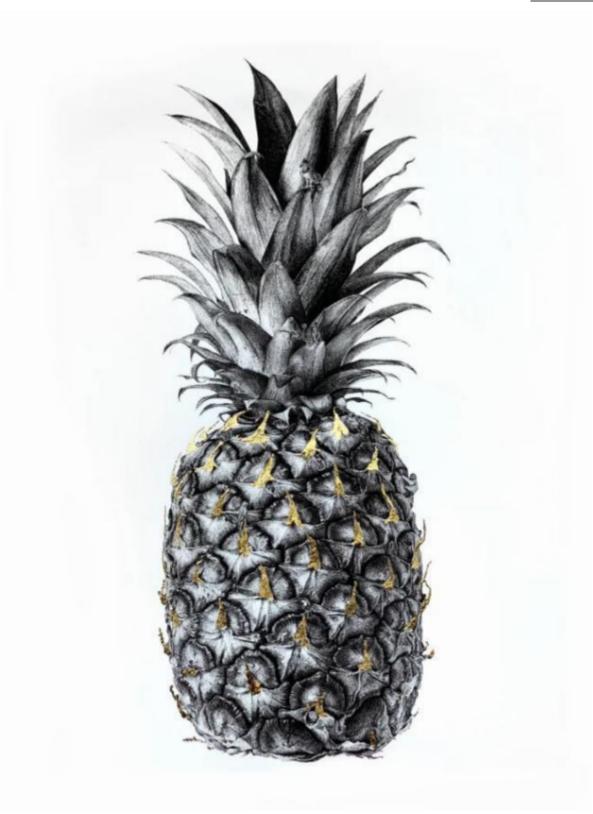

## Rainforest Rewild SE Gold A2 - Framed

CJP

Art of Protest Gallery 11 Walmgate, York, YO1 9TX, England info@artofprotestgallery.com 01904 659 008 www.artofprotestgallery.com

£525

REF: 3561 Height: 76.5 cm (30.1") Width: 59 cm (23.2") Framed Height: 74 cm (29.1") Framed Width: 58 cm (22.8")

## Description

Conservation Framed with AR70 Glass.

Special edition Giclée print on Somerset Rag, made from 100% cotton fibre using a traditional mould machine. Hand embellished with 24k Gold Leaf.

ED. /22

Signed by the Artist.

'Own Art' Option Available - Contact the gallery for further information.