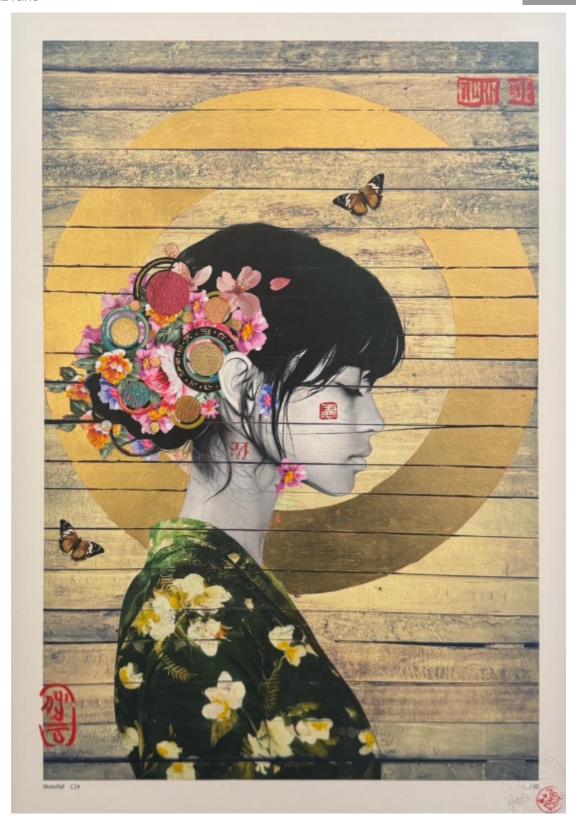

## Waterfall 24 Carat Gold- Framed

Gareth Evans

£425

REF: 3826

Height: 74 cm (29.1") Width: 57 cm (22.4")

## Description

Conservation Framed with AR70 Glass.

Giclée printed onto 315 gram Soft Textured Cotton fine art paper. Hand finished with hand applied 24 Carat Gold Leaf, acrylics, 24 Carat Gold, Copper and Silver Leaf points and vintage Japanese Hanko stamps. Giclée printed onto 315 gram Soft Textured Cotton fine art paper.

ED./30

Signed by the Artist.

'Own Art' Option Available - Contact the gallery for further information.

info@artofprotestgallery.com 01904 659 008 www.artofprotestgallery.com