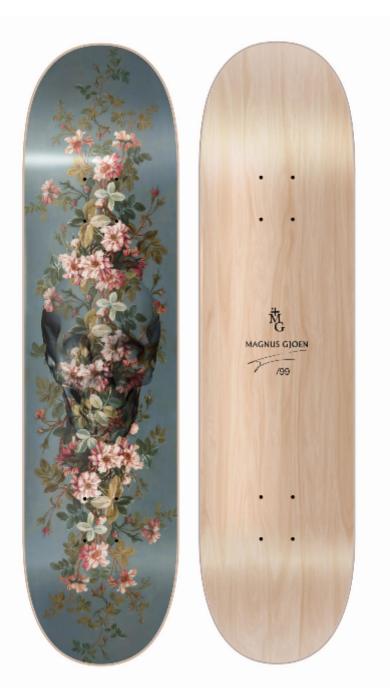

And Death Shall Have No Dominion

Magnus Gjoen

£325

REF: 3044 Height: 81 cm (31.9") Width: 21 cm (8.3")

## Description

Magnus Gjoen's latest skate deck release, aptly named 'And Death Shall Have No Dominion,' is a captivating fusion of life and death rendered in exquisite detail. The deck showcases a stunning floral skull, where delicate blossoms intertwine with the stark anatomy, creating a mesmerizing contrast between beauty and mortality. The flowers, intricately designed, cascade both upwards and downwards on the skateboard, symbolizing the cyclical nature of life and death. Gjoen's masterful blend of the macabre and the botanical not only transforms the skate deck into a unique canvas but also invites contemplation on the interconnectedness of existence and the enduring power of nature. 'Death Shall Have No Dominion' is not just a skateboard; it is a visual narrative that challenges perceptions and celebrates the inherent harmony between life's fragility and its everlasting resilience.

Canadian Maple Wood.

ED. /99

Signed By The Artist.

'Own Art' Option Available - Contact the gallery for further information.