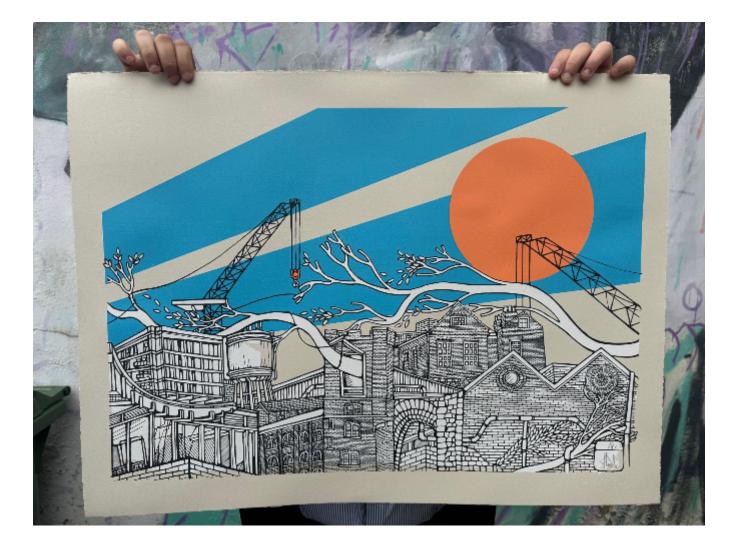

Eboracum

Jo Peel

£175

REF: 3100 Height: 56 cm (22") Width: 76 cm (29.9")

## Description

You may already be familiar with Jo's recent mural opposite Poppleton School, a stunning creation commissioned for one of our collectors over the Easter period. It was during the execution of this mural that Jo immersed herself in the rich architectural landscape of York, drawing inspiration that has culminated in her latest work, "Eboracum."

"Eboracum" is an assemblage of buildings that captured Jo's attention during her stay in the city.

4 colour screen print on 250gsm somerset velvet newsprint with deckled edge.

ED. /30

Signed by the Artist.