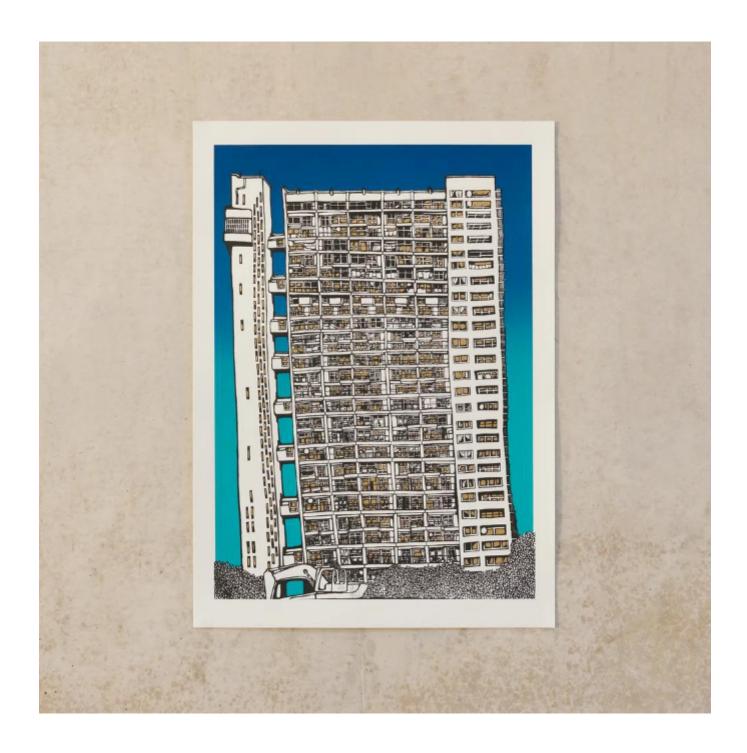

## Description

Conservation Framed with AR70 Glass.

Northern Lights is a beautiful calming new print of the iconic Erno Goldfinger-designed Trellick Tower. Each one is hand screen printed, with a fade from vibrant teal to deep blue and for that reason, each print is unique, as the blend meets the sky and creates new shades in between.

With the rich Northern Lights-inspired sky and gold windows, this print is even more appealing on closer inspection and would brighten up any wall!

Hand Pulled Screen print on Fabriano Smooth Paper.

ED. /50